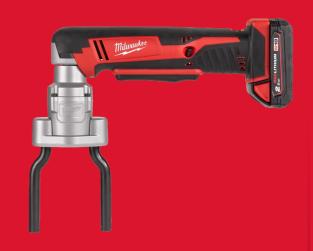

## M18 BSBT-202X

## M18™ SHEAR BOLT TOOL

- Huge capacity up to a cable size of 1000 mm² or connector diameter of 78 mm
- Outstanding power with a max torque of 100 Nm
- Universal compatibility with the industry leading shear bolt lug manufacturers
- IEC-Tested, superior electrical connection integrity of lug and cable thanks to smooth tightening of the screws without an impact mechanism
- Tool free and quickly adjustable retaining bolts in 360° positions
- Included system attachments for optimal compatibility with 2row shear bolt connectors
- Run time to shear off up to 80 screws on one M18<sup>™</sup> 2.0 Ah battery
- · Consistent speed of 60 RPM
- Premium 4-pole brushed motor, REDLITHIUM™ battery pack and REDLINK™ electronic delivering the needed power, run time and durability
- Flexible battery system: works with all MILWAUKEE® M18™ batteries