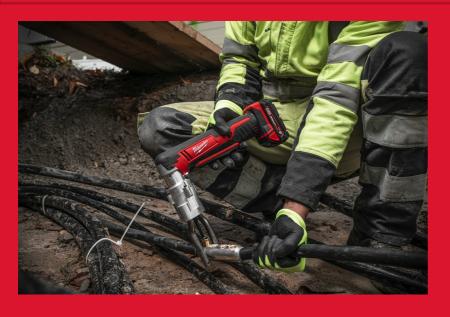

## M18™ SHEAR BOLT TOOL

- Huge capacity up to a cable size of 1000 mm² or connector diameter of 78 mm
- Outstanding power with a max torque of 100 Nm
- Universal compatibility with the industry leading shear bolt lug manufacturers
- IEC-Tested, superior electrical connection integrity of lug and cable thanks to smooth tightening of the screws without an impact mechanism
- Tool free and quickly adjustable retaining bolts in 360° positions
- Included system attachments for optimal compatibility with 2row shear bolt connectors
- Run time to shear off up to 80 screws on one M18<sup>™</sup> 2.0 Ah battery
- · Consistent speed of 60 RPM
- Premium 4-pole brushed motor, REDLITHIUM™ battery pack and REDLINK™ electronic delivering the needed power, run time and durability
- Flexible battery system: works with all MILWAUKEE® M18™ batteries