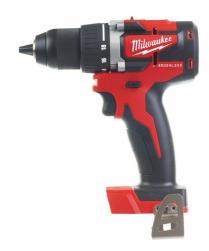

## M18 CBLDD-0 | M18<sup>™</sup> compact brushless drill driver

- Compact brushless drill driver measuring 165 mm in length for access into tight spaces
- Advanced 13 mm heavy duty metal chuck for quick bit changes and superior bit retention
- o 60 Nm of torque best power to size ratio
- REDLINK<sup>™</sup> overload protection electronics in tool and battery pack deliver best in class system durability
- REDLITHIUM<sup>™</sup> battery pack provides superior pack construction, electronics and fade-free performance to deliver more run time and more work over pack life
- All metal reversible belt clip to hang your tool quickly and easily
- On board fuel gauge and LED light

|                                   | 0 000/ 0 1000                                                         |
|-----------------------------------|-----------------------------------------------------------------------|
| Chuck capacity (mm)               | 13                                                                    |
| Max. drilling wood/<br>steel (mm) | 52/ 13                                                                |
| Max. torque (Nm)                  | 60                                                                    |
| Kit included                      | No batteries supplied, No charger supplied, No kitbox or bag supplied |
| Article Number                    | 4933464316                                                            |