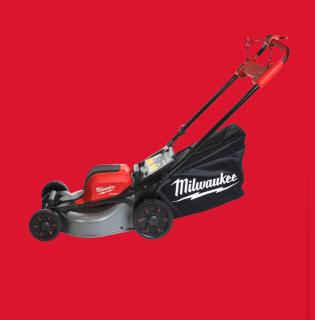

## M18 F2LM46-802

## M18 FUEL™ DUAL BATTERY SELF-PROPELLED LAWN MOWER 46 CM

- 46 cm steel deck and blade design paired with M18 FUEL<sup>™</sup> technology deliver best-in-class quality of cut
- Compact deck design for more maneuverability in tight access areas
- 3-in-1 grass management system to mulch,bag, or rear side discharge
- High Lift Mode allows to toggle between continuous outstanding peak power for best cut quality and automatic blade speed adjustment to the required power for more efficiency
- Adjustable self-propelled mechanism with 5 speed settings delivers up to 6.5 km/h cutting speed
- Active speed management paddle delivers ultimate user control
- Runs on 2 x 18V batteries for outstanding power and performance
- Cuts areas up to 1,600 m<sup>2</sup> on a single charge of two M18<sup>™</sup> HIGH OUTPUT<sup>™</sup> 8.0 Ah battery packs in combination with the self-propelled mode
- Front headlight delivers increased awareness & precision
- 7-position, single point cutting height adjustment from 2.5 10 cm to cover a range of grass types
- Folding handles and upright storage for easy and compact transportation
- Flexible battery system: works with all MILWAUKEE® M18™ batteries