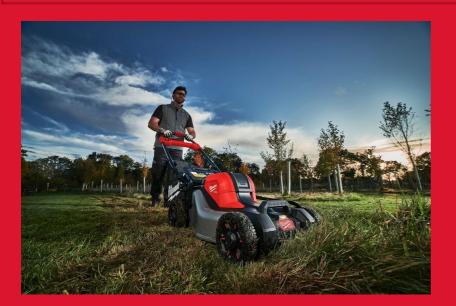

## M18 F2LM46-802

## M18 FUEL™ DUAL BATTERY SELF-PROPELLED LAWN MOWER 46 CM

- 46 cm steel deck and blade design paired with M18 FUEL<sup>™</sup> technology deliver best-in-class quality of cut
- Compact deck design for more maneuverability in tight access areas
- 3-in-1 grass management system to mulch,bag, or rear side discharge
- High Lift Mode allows to toggle between continuous outstanding peak power for best cut quality and automatic blade speed adjustment to the required power for more efficiency
- Adjustable self-propelled mechanism with 5 speed settings delivers up to 6.5 km/h cutting speed
- Active speed management paddle delivers ultimate user control
- Runs on 2 x 18V batteries for outstanding power and performance
- Cuts areas up to 1,600 m<sup>2</sup> on a single charge of two M18<sup>™</sup> HIGH OUTPUT<sup>™</sup> 8.0 Ah battery packs in combination with the self-propelled mode
- Front headlight delivers increased awareness & precision
- 7-position, single point cutting height adjustment from 2.5 10 cm to cover a range of grass types
- Folding handles and upright storage for easy and compact transportation
- Flexible battery system: works with all MILWAUKEE® M18™ batteries