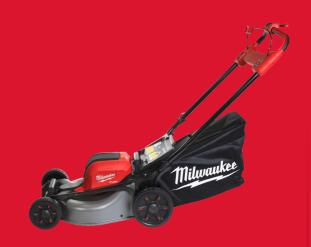

## M18 F2LM46-802

## M18 FUEL™ DUAL BATTERY SELF-PROPELLED LAWN MOWER 46 CM

- 46 cm steel deck and blade design paired with M18 FUEL™ technology deliver best-in-class quality of cut
- · Compact deck design for more maneuverability in tight access
- 3-in-1 grass management system to mulch, bag, or rear side discharge
- High Lift Mode allows to toggle between continuous outstanding peak power for best cut quality and automatic blade speed adjustment to the required power for more efficiency
- · Adjustable self-propelled mechanism with 5 speed settings delivers up to 6.5 km/h cutting speed
- · Active speed management paddle delivers ultimate user control
- Runs on 2 x 18V batteries for outstanding power and performance
- Cuts areas up to 1,600 m² on a single charge of two M18™ HIGH OUTPUT™ 8.0 Ah battery packs in combination with the self-propelled mode
- Front headlight delivers increased awareness & precision
- 7-position, single point cutting height adjustment from 2.5 10 cm to cover a range of grass types
- Folding handles and upright storage for easy and compact transportation.
- The HIGH OUTPUT™ system of tools elevates the M18 FUEL™ technologies to a new level and delivers extended performance and extended run time. These tools are designed to maximise the partnership with HIGH OUTPUT™ batteries