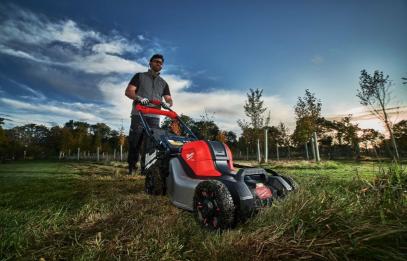

## M18 FUEL™ DUAL BATTERY SELF-PROPELLED LAWN MOWER 46 CM

- 46 cm steel deck and blade design paired with M18 FUEL™ technology deliver best-in-class quality of cut
- · Compact deck design for more maneuverability in tight access
- 3-in-1 grass management system to mulch, bag, or rear side discharge
- High Lift Mode allows to toggle between continuous outstanding peak power for best cut quality and automatic blade speed adjustment to the required power for more efficiency
- · Adjustable self-propelled mechanism with 5 speed settings delivers up to 6.5 km/h cutting speed
- · Active speed management paddle delivers ultimate user control
- Runs on 2 x 18V batteries for outstanding power and performance
- Cuts areas up to 1,600 m² on a single charge of two M18™ HIGH OUTPUT™ 8.0 Ah battery packs in combination with the self-propelled mode
- Front headlight delivers increased awareness & precision
- 7-position, single point cutting height adjustment from 2.5 10 cm to cover a range of grass types
- Folding handles and upright storage for easy and compact transportation.
- The HIGH OUTPUT™ system of tools elevates the M18 FUEL™ technologies to a new level and delivers extended performance and extended run time. These tools are designed to maximise the partnership with HIGH OUTPUT™ batteries