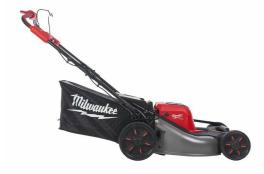

## M18 F2LM53-122 | M18 FUEL™ dual battery self-propelled lawn mower 53 cm

- o 53 cm steel deck and blade design paired with M18 FUEL™ technology deliver best-in-class quality of cut
- Instant start in tall grass, outstanding peak power and start up torque to complete demanding applications
- 3-in-1 grass management system to mulch, bag, or rear side discharge
- Automatic blade speed adjustment to the required power for more efficiency
- Adjustable self-propelled mechanism with 5 speed settings delivers up to 6.4 km/h cutting speed
- Active speed management paddle delivers ultimate user control
- Runs on 2 x 18V batteries for outstanding power and performance