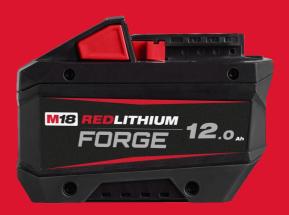

## **M18 FB12** M18™ FORGE™ 12.0 AH BATTERY

- Delivers up to 50% more power than the M18<sup>™</sup> HIGH OUTPUT<sup>™</sup> 12.0 Ah battery
- 35 minutes super charge to 80% with M18<sup>™</sup> dual bay super charger, 45 minutes for full charge
- COOL-CYCLE<sup>™</sup>: Active cooling system is capable of providing high speed cooling for less downtime
- REDLITHIUM<sup>™</sup> FORGE<sup>™</sup> provides the most power, fastest charging, and longest life batteries within REDLITHIUM<sup>™</sup>
- Longest life for the most recharges and best performance over the life of the pack, with the best protection from jobsite, weather, and environmental conditions
- Increased run time in high demand applications
- Resistant housing designed to provide increased protection against oils, solvents, and greases
- Enhanced onboard fuel gauge with readability in direct sunlight
- REDLINK<sup>™</sup> intelligence: Our battery circuitry provides optimised performance and overload protection using total system communication between tool, battery and charger
- Compatible with all M18<sup>™</sup> tools in the range