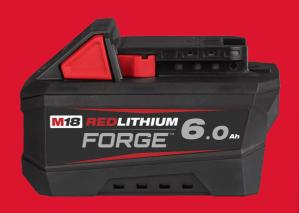

## M18™ FORGE™ 6.0 AH BATTERY

- Delivers HIGH OUTPUT™ 12.0 Ah power in a smaller size and lighter weight
- 15 min super charge to 80% with the M18™ dual bay super charger
- Longest life for the most recharges and best performance over the life of the pack
- REDLITHIUM™ FORGE™ provides the most powerful, fastest charging, and longest life batteries within REDLITHIUM™
- Best protection from jobsite, weather, and environmental conditions
- Resistant housing designed to provide increased protection against common oils, solvents, and greases
- REDLINK™ intelligence, our battery circuitry provides optimised performance and overload protection using total system communication between tool, battery and charger
- Compatible with all M18<sup>™</sup> tools in the range
- Enhanced onboard fuel gauge with readability in direct sun light

## /// REDLITHIUM<sup>™</sup>

| Battery pack capacity (Ah)               | 6.0        |
|------------------------------------------|------------|
| Charge time M12-18 C charger             | 115 min    |
| Charge time M12-18 FC charger            | 60 min     |
| Charge time M1418C6 charger              | 125 min    |
| Charge time M18<br>DBSC/MDBSC AC charger | 25 min     |
| Charge time M18 DFC charger              | 60 min     |
| Weight (kg)                              | 1.03       |
| Article Number                           | 4932492533 |