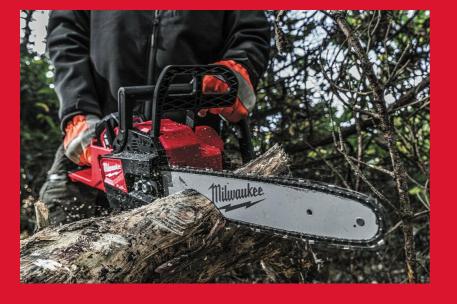

## M18 FUEL™ CHAINSAW WITH 35 CM BAR

- Delivers the power to outperform on the most demanding applications vs. petrol chainsaws
- Maintains speed in tough applications without bogging down
- The HIGH OUTPUT™ system of tools elevates the M18 FUEL™ technologies to a new level and delivers extended performance and extended run time. These tools are designed to maximise the partnership with HIGH OUTPUT™ batteries
- It cuts up to 150 pieces of 100 mm x 100 mm pine on a full charge of an M18™ HIGH OUTPUT™ 12.0 Ah battery pack
- · High strength all metal gearing delivers best in class torque
- Variable speed trigger allows the user to have full control over the power curve, giving instantaneous throttle response to reach full speed in under one second
- All metal bucking spikes allows the user increased leverage when cutting
- No-spill oil reservoir with easy to access tank and clear viewing window
- Supplied with 80cc of oil, chain tool and bar cover
- Flexible battery system: works with all MILWAUKEE® M18™ batteries