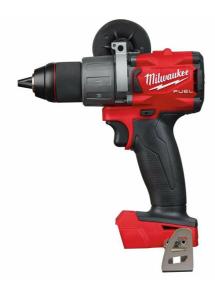

## M18 FDD2-0X | M18 FUEL™ drill driver

- Higher power efficiency under load outstanding torque of 135 Nm
- Extremely compact design of 175 mm length for access into tight spaces
- Advanced heavy duty chuck providing increased bit grip
- Brushless POWERSTATE™ motor for heavy application under load
- REDLINK PLUS<sup>™</sup> intelligence system delivers an advanced digital overload protection for tool and battery and uniquely enhances the tool performance under load
- REDLITHIUM<sup>™</sup> battery pack provides superior pack construction, electronics and fade-free performance to deliver more run time and more work over pack life
- Individual battery cell monitoring optimises tool run time and ensures long term pack durability

| No load speed (rpm)            | 0 - 550/ 0 - 2000                                  |
|--------------------------------|----------------------------------------------------|
| Chuck capacity (mm)            | 13                                                 |
| Max. drilling wood/ steel (mm) | 89/ 16                                             |
| Max. torque (Nm)               | 135                                                |
| Kit included                   | No batteries supplied, No charger supplied, HD Box |
| Article Number                 | 4933464266                                         |