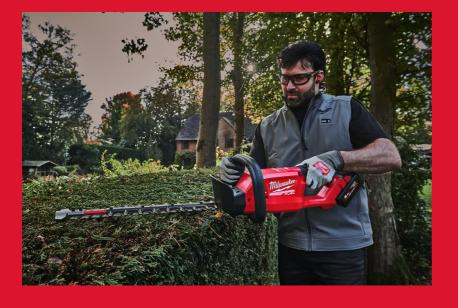

## M18 FHET45-0

## M18 FUEL™ HEDGE TRIMMER 45 CM

- Double sharpened blade for clean cuts and removal of thicker material
- 45 cm blade for more flexibility and the power to cut 19 mm branches
- Sustains power under load without bogging down
- Up to 2 hours run time with an M18™ HIGH OUTPUT™ 8.0 Ah battery pack
- All metal gear case fully encloses and completely protects the gear drive system from jobsite abuse
- Blade tip guard to protect the blades and prevent accidental damage of fences or other objects
- Bail handle placement and weight distribution provide the best combination of balance and control
- Flexible battery system: works with all MILWAUKEE® M18™ batteries