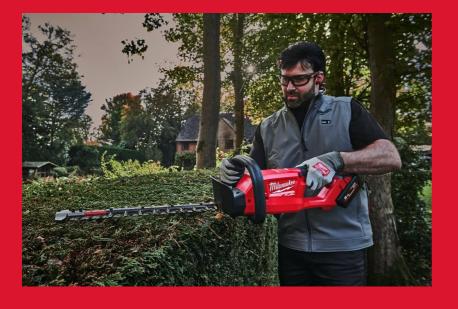

## M18 FUEL™ HEDGE TRIMMER 60 CM

- Double sharpened blade for clean cuts and removal of thicker material
- Power to cut 20 mm branches
- 60 cm blade trims more material in a single pass, increasing reach and productivity
- Up to 2 hours run time with an M18™ HIGH OUTPUT™ 8.0 Ah battery pack
- Sustains power under load without bogging down
- All metal gear case fully encloses and completely protects the gear drive system from jobsite abuse
- Blade tip guard to protect the blades and prevent accidental damage of fences or other objects
- Flexible battery system: works with all MILWAUKEE® M18™ batteries