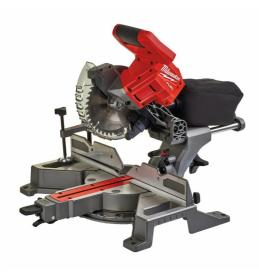

## M18 FMS190-0 │ M18 FUEL™ 190 mm mitre saw

- Brushless POWERSTATE™ motor for up to 2x longer motor life and up to 25% more power
- REDLINK PLUS™ intelligence system delivers an advanced digital overload protection for tool and battery and uniquely enhances the tool performance under load
- REDLITHIUM<sup>™</sup> battery pack provides superior pack construction, electronics and fade-free performance to deliver more run time and more work over pack life
- o 190 mm blade delivers accurate cut capacities
- Quick release bevel setting allows the simple setting of bevel angles to the left and right
- Large sliding fences gives maximum support to the material being cut providing stability and accuracy
- Up to 299 cuts in 38 mm 89 mm soft wood with a 5.0 Ah battery gives the ability to work a full day without recharging the battery