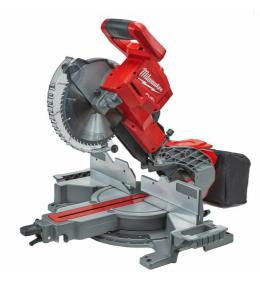

## M18 FMS254-0 | M18 FUEL™ 254 mm mitre saw

- Brushless POWERSTATE™ motor for up to 2x longer motor life and up to 25% more power
- REDLINK PLUS<sup>™</sup> intelligence system delivers an advanced digital overload protection for tool and battery and uniquely enhances the tool performance under load
- REDLITHIUM<sup>™</sup> battery pack provides superior pack construction, electronics and fade-free performance to deliver more run time and more work over pack life
- 254 mm blade delivers large and accurate cut capacities
- Quick release bevel setting with detents allows the simple setting of bevel angles to the left and right
- Large sliding fences gives maximum support to the material being cut providing stability and accuracy
- Trenching stop with depth adjustment allows the user to make trenching and rebate cuts