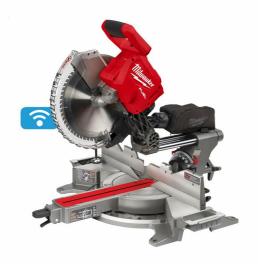

## M18 FMS305-0 │ M18 FUEL™ ONE-KEY™ 305 mm mitre saw

- Delivers the power to cut at the same rate of an equivalent
  AC 305 mm saw, with the ability to cut up to 500 pieces of
  78 mm pine base board on one 12.0 Ah battery charge
- Next generation POWERSTATE™ brushless motor, REDLINK PLUS™ electronics and REDLITHIUM™ HIGH OUTPUT™ 12.0 Ah battery pack deliver superior performance, durability and run time in high demand applications
- Large sliding fences gives maximum support to the material being cut providing stability and accuracy
- Trenching stop with depth adjustment allows the user to make trenching and rebate cuts
- ONE-KEY<sup>™</sup> tool tracking & security offers a cloud-based inventory management platform that supports both location tracking and theft prevention
- o Integrated carry handle allows easy transportation on and off