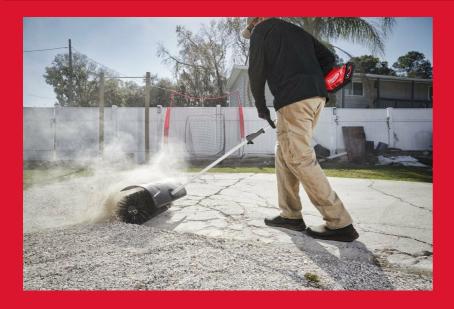

## **QUIK-LOK™ BRISTLE BRUSH ATTACHMENT**

- Clearing wet leaves, pebbles, dirt, sand, mulch and other debris off hard surfaces like sidewalks, paths, driveways or patios
- Efficiently cleans between cracks in sidewalk or pavement
- Counter-rotation of the drum throwing material in front and away from the operator
- 58 cm clearing capacity achieving best material movement on a single pass for increased productivity
- Robust bristle brushes ensure a longer lifetime
- · Optimised guard design for best material containment
- Maintenance of synthetic grass
- Full throttle in under 1 second
- Compatible with MILWAUKEE® M18 FUEL™ outdoor power head QUIK-LOK™ attachment system