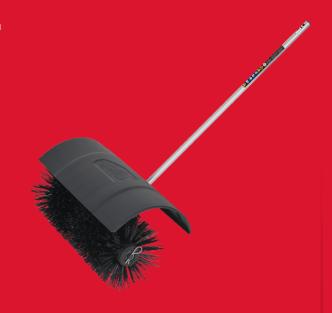

## **QUIK-LOK™ BRISTLE BRUSH ATTACHMENT**

- Clearing wet leaves, pebbles, dirt, sand, mulch and other debris off hard surfaces like sidewalks, paths, driveways or patios
- Efficiently cleans between cracks in sidewalk or pavement
- Counter-rotation of the drum throwing material in front and away from the operator
- 58 cm clearing capacity achieving best material movement on a single pass for increased productivity
- Robust bristle brushes ensure a longer lifetime
- · Optimised guard design for best material containment
- Maintenance of synthetic grass
- Full throttle in under 1 second
- Compatible with MILWAUKEE® M18 FUEL™ outdoor power head QUIK-LOK™ attachment system

| Article Number             | 4932479985 |
|----------------------------|------------|
| Cleaning width [cm]        | 58         |
| Diameter (mm)              | 254        |
| Length (cm)                | 122        |
| No load speed gear 1 (rpm) | 150        |
| No load speed gear 2 (rpm) | 200        |
| Weight (kg)                | 6.5        |