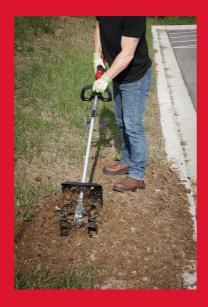

## **QUIK-LOK™ CULTIVATOR ATTACHMENT**

- Versatile attachment for bed-related tasks, including breaking up surfaces, preparing soil, and rejuvenating beds for optimal planting conditions
- Easy maneuverability in confined areas, thanks to its narrow working width of 22 cm
- Effortlessly rake up soil with the cultivator tiller featuring 22 cm bolo tines, ensuring efficient soil cultivation with ease
- Optimised guard design provides enhanced material deflection
- Compatible with MILWAUKEE® M18 FUEL™ outdoor power head QUIK-LOK™ attachment system