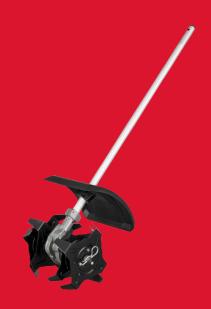

## **QUIK-LOK™ CULTIVATOR ATTACHMENT**

- Versatile attachment for bed-related tasks, including breaking up surfaces, preparing soil, and rejuvenating beds for optimal planting conditions
- Easy maneuverability in confined areas, thanks to its narrow working width of 22 cm
- Effortlessly rake up soil with the cultivator tiller featuring 22 cm bolo tines, ensuring efficient soil cultivation with ease
- Optimised guard design provides enhanced material deflection
- Compatible with MILWAUKEE® M18 FUEL™ outdoor power head QUIK-LOK™ attachment system

No load speed gear 1 (rpm) 0-150

No load speed gear 2 (rpm) 0-205

Weight (without battery) (kg) 4.3

Article Number 4932492667