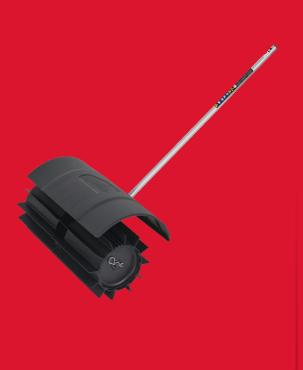

## M18 FOPH-RBA

**QUIK-LOK™ RUBBER BROOM ATTACHMENT** 

- Clearing stones, leaves, dirt, mulch and other debris off grassy areas and hard surfaces like sidewalks, paths, driveways or patios
- Ability to move standing water or snow up to a height of 7.5 cm
- 58 cm clearing capacity achieving best material movement on a single pass for increased productivity
- Robust rubber paddles ensure a longer lifetime
- Optimised guard design for best material containment
- Counter-rotation of the drum throwing material in front and away from the operator
- Full throttle in under 1 second
- Compatible with MILWAUKEE®M18 FUEL<sup>™</sup> outdoor power head QUIK-LOK<sup>™</sup> attachment system

| Article Number             | 4932479984 |
|----------------------------|------------|
| Cleaning width [cm]        | 58         |
| Diameter (mm)              | 267        |
| Length (cm)                | 122        |
| No load speed gear 1 (rpm) | 150        |
| No load speed gear 2 (rpm) | 200        |
| Weight (kg)                | 7.3        |