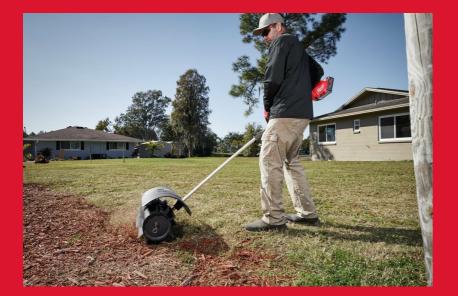

## M18 FOPH-RBA

**QUIK-LOK™ RUBBER BROOM ATTACHMENT** 

- Clearing stones, leaves, dirt, mulch and other debris off grassy areas and hard surfaces like sidewalks, paths, driveways or patios
- Ability to move standing water or snow up to a height of 7.5 cm
- 58 cm clearing capacity achieving best material movement on a single pass for increased productivity
- Robust rubber paddles ensure a longer lifetime
- Optimised guard design for best material containment
- Counter-rotation of the drum throwing material in front and away from the operator
- Full throttle in under 1 second
- Compatible with MILWAUKEE®M18 FUEL<sup>™</sup> outdoor power head QUIK-LOK<sup>™</sup> attachment system