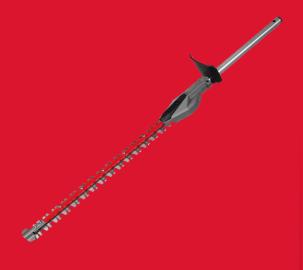

## **QUIK-LOK™ SHORT HEDGE TRIMMER ATTACHMENT**

- Capable of cutting branches and limbs up to 19 mm diameter
- 508 mm blade trims more material in a single pass, increasing reach and productivity
- Blade tip guard protects blades from contact with hard objects such as fencing
- Blade cover fully encloses the blade set for storage and transportation purposes
- Short length makes it perfectly suitable for topiary of high and wide hedges
- Straight shaft makes the tool more robust and the low weight more comfortable for the user
- Compatible with MILWAUKEE® M18 FUEL™ outdoor power head QUIK-LOK™ attachment system

| Blade length (mm)             | 508        |
|-------------------------------|------------|
| Cutting capacity (mm)         | 19         |
| Stroke rate (spm)             | 0-3500     |
| Weight (without battery) (kg) | 2.0        |
| Article Number                | 4932492666 |