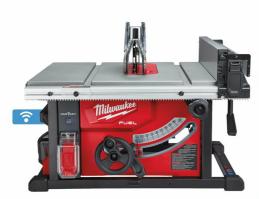

## M18 FTS210-121B | M18 FUEL™ ONE-KEY™ table saw

- The ONE-KEY<sup>™</sup> M18 FUEL<sup>™</sup> table saw delivers the power to rip cut at the same feed rate of an equivalent AC saw, with the ability to cut 190 m of 19 mm OSB board on one 12.0 Ah battery charge
- Next generation POWERSTATE<sup>™</sup> brushless motor, REDLINK PLUS<sup>™</sup> electronics and REDLITHIUM<sup>™</sup> HIGH OUTPUT<sup>™</sup> 12.0 Ah battery pack deliver superior performance, durability and run time in high demand applications
- Rack and pinion sliding fence allows the fence to be adjusted accurately and easily from the front of the saw giving 622 mm of rip capacity
- 210 mm blade allows 63 mm depth of cut at 90 degrees
- ONE-KEY<sup>™</sup> tool tracking & security offers a cloud-based inventory management platform that supports both location tracking and theft prevention