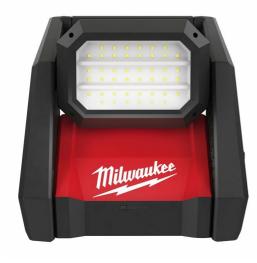

## M18 HOAL-0 | M18™ high output area light

- o 4000 lumens TRUEVIEW™ of High Definition Output
- Up to 12 hours of run time on M18™ REDLITHIUM ™ 5.0
  Ah battery pack
- 120° rotatable light head and integrated key holes for horizontal and vertical hanging
- Impact resistant design and durable roll cage to protect the light from rough jobsite conditions
- AC/DC versatility: Powered by MILWAUKEE® M18™ batteries, or mains plug supply
- O Easy one-handed transport with built-in carry handles
- Low battery indicator, light flashes when battery pack is low on charge