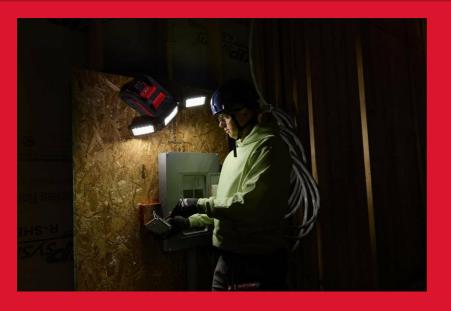

## M18™ MULTI-DIRECTIONAL TASK LIGHT

- TRUEVIEW™ high definition lighting with up to 4,500 lumens
- 3 individual light heads for task or area lighting
- 9 total output modes to manage output or run time
- Magnetic base, integrated hook, and screw holes for optimal surface mounting
- 270° horizontal rotation and 270° vertical articulation
- · Integrated handles for easy carrying
- Highly durable and impact resistant design to withstand drops up to 2 m
- AC/DC versatility: Powered by MILWAUKEE® M18™ batteries, or mains plug supply
- Flexible battery system: works with all MILWAUKEE® M18™ batteries