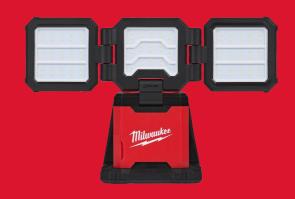

## M18™ MULTI-DIRECTIONAL TASK LIGHT

- TRUEVIEW™ high definition lighting with up to 4,500 lumens
- 3 individual light heads for task or area lighting
- 9 total output modes to manage output or run time
- Magnetic base, integrated hook, and screw holes for optimal surface mounting
- 270° horizontal rotation and 270° vertical articulation
- · Integrated handles for easy carrying
- Highly durable and impact resistant design to withstand drops up to 2 m
- AC/DC versatility: Powered by MILWAUKEE® M18™ batteries, or mains plug supply
- Flexible battery system: works with all MILWAUKEE® M18™ batteries