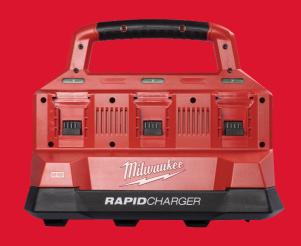

## **M18 PC6**

## M18™ PACKOUT™ SIX BAY RAPID CHARGER

- Compatible with all M18<sup>™</sup> batteries
- Charges 2 batteries simultaneously at rapid charge rate
- 6 M18™ bays
- Fully compatible with the PACKOUT™ Modular Storage System
- Charge personal electronic devices via 2.4A USB-A Port
- Store personal devices in storage caddies
- REDLINK™ Intelligence: Optimizes charge rates based on the battery type and temperature to minimize charge duration and maximize battery lifespan
- · Convenient carrying handle
- Charge 6 M18™ B5 batteries in 3 hours
- Compatible with all PACKOUT™ products