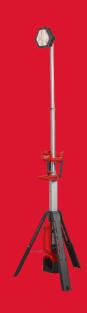

## M18™ LED STAND LIGHT

- TRUEVIEW™ high definition lighting
- Twelve high performance LEDs provides up to 2800 lumens on high light output
- Impact resistant adjustable head with highly durable polycarbonate lens can be rotated 230° vertically and pivoted 240° horizontally
- Protective guard secures the head and lens when the light is collapsed for storage or transport
- Extendable mast which reaches from 1.10 m to over 2.20 m to light up work spaces from top without casting shadows
- · IP54 protected from dust and splashing water
- Compact footprint with low center of gravity and impact resistant reinforced nylon legs to protect against abusive iobsite conditions
- Carry handles on two positions for easy one handed transport: weight is evenly balanced when compressed
- Low battery indicator light flashes when battery pack is low
- Flexible battery system: works with all MILWAUKEE® M18™ batteries