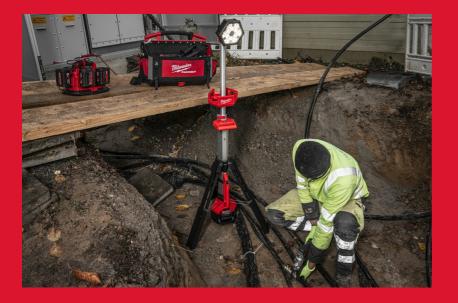

## M18™ LED STAND LIGHT

- TRUEVIEW™ high definition lighting
- Twelve high performance LEDs provides up to 2800 lumens on high light output
- Impact resistant adjustable head with highly durable polycarbonate lens can be rotated 230° vertically and pivoted 240° horizontally
- Protective guard secures the head and lens when the light is collapsed for storage or transport
- Extendable mast which reaches from 1.10 m to over 2.20 m to light up work spaces from top without casting shadows
- · IP54 protected from dust and splashing water
- Compact footprint with low center of gravity and impact resistant reinforced nylon legs to protect against abusive iobsite conditions
- Carry handles on two positions for easy one handed transport: weight is evenly balanced when compressed
- Low battery indicator light flashes when battery pack is low
- Flexible battery system: works with all MILWAUKEE® M18™ batteries