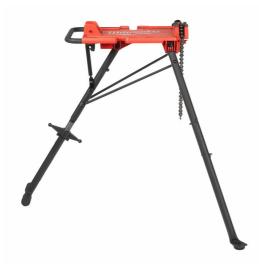

## MPS | MILWAUKEE® pipe stand

- Worlds first pipe stand, that is flat foldable, which allows for easier transportation and more efficient storage
- Able to clamp materials, such as pipe, strut, channel, angled iron and other materials, up to 165 mm or 6"
- The MILWAUKEE® pipe stand can be used with threaders, angle grinders, sawzalls, hackzalls, metal circular saws and various other tools
- Removable shelf allows the user to easily install and remove the bottom material shelf as they like
- Different jaws for different materials available. MPS-SSJ for stainless steel and MPS-NCJ for soft materials, such as pvc. MPS-RJ, delivered standard with the tool, is a jaw for universal use