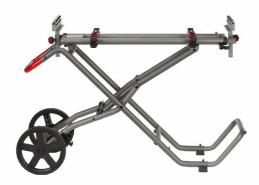

## MSUV 280 | Mitre saw stand extendable up to 2.8 m

- Upright folding design for easy storage and transportation
- Easy one action foot pedal lock and single lift point allows the stand to be quickly setup with a mitre saw attached
- Universal quick release saw brackets compatible with all MILWAUKEE® mitre saws
- Extra wide work piece support rollers allows larger materials to be more easily handled
- o 2.8 m extension width
- o 136 kg maximum load capacity
- Integrated storage tray

| Height (mm)           | 850              |
|-----------------------|------------------|
| Base size (mm)        | 1160 x 650       |
| Extendable up to (mm) | 2800             |
| Collapsed size (mm)   | 1320 x 650 x 630 |
| Bearing force [kg]    | 136              |
| Weight (kg)           | 27.0             |
| Article Number        | 4933478992       |