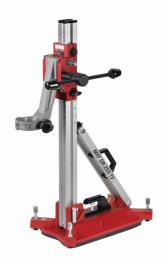

## MXF DR255TV | Premium diamond drilling stand for MX FUEL™ diamond core drill

- Height-adjustable insulated drive handle and easy to reach depth adjustment handle to facilitate one-handed operation
- O Universal hinged motor clamp with 60 mm collar diameter
- Tool-free machine and watertank attachment compatible with M18™ SWITCH TANK™ 15 I water supply
- With extra long column for use with cordless MXF DCD150 diamond drilling tool, for drilling holes up to 250 mm
- Can be used with vacuum pump on smooth and even surfaces
- Drill angle indication on base plate, can be variably tilted from 0° to 45°
- Adjustable sliding blocks

| Base size (mm)              | 276 x 467  |
|-----------------------------|------------|
| Height (mm)                 | 892        |
| Angle capacity (°)          | 0 - 45     |
| Max. drilling core bit (mm) | 250        |
| Stroke length (mm)          | 570        |
| Weight (kg)                 | 13.2       |
| Article Number              | 4933472247 |