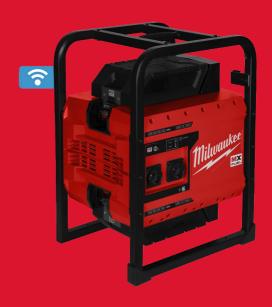

## **MXF PS-602**

## MX FUEL™ POWER SUPPLY

- Building on the strengths of the FUEL™ technology, MX FUEL™ system reaches new levels of cordless performance. Focused on petrol, corded and pneumatic performance, these tools deliver without the hazards associated with emissions, noise, vibration, tripping hazards and the frustrations of complex maintenance
- Provides 3,600 peak watts and 1,800 continuous watts output of pure sine inverter energy, powering everything from high demand 16A tools to sensitive electronics
- No emissions and quiet operation allow users to use it safely indoors
- Battery powered generator eliminates the cost of petrol, maintenance, reducing downtime and increasing jobsite productivity
- Built-in charger gives users the freedom to charge any MX FUEL™ batteries in the AC mode
- ONE-KEY<sup>™</sup> tool tracking & security offers a free of charge cloud-based tracking network and inventory management platform for your tools. ONE-KEY<sup>™</sup> also features a remote locking functionality
- Robust roll cage design provides durability for outdoor jobsite use
- Operates with one, or two batteries for extended run time
- Product should not be used in bad weather conditions