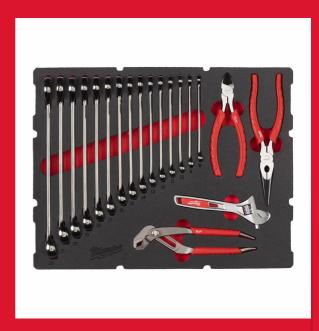

## MAX BITE™ SPANNER AND PLIER SET PACKOUT™ FOAM INSERT

- MAX BITE™ open-end grip reduces rounding and stripping.
- Rounded I-Beam handle for comfortable handling grip.
- Ink-filled labels for clear visibility.
- Water pump plier with V-groove jaws with profile for firmer grip, more precise fit and reduced slipping.
- Precision machined joint for maximum power transmission with optimum leverage for easy and effortless work.
- Fits perfectly into the PACKOUT™Drawer Tool Boxes.
- Premium foam for longer durability, laser cut sizes for easy and quick size identification and red background to identify quickly missing tools.

| Article Number | 4932493339                                                                                                                                                                                                    |
|----------------|---------------------------------------------------------------------------------------------------------------------------------------------------------------------------------------------------------------|
| Contents       | 8mm, 9mm, 10mm, 11mm, 12mm, 13mm, 14mm, 15mm, 16mm, 17mm, 18mm, 19mm, 20mm, 21mm and 22 mm combination spanner; 205mm long nose plier, 160mm diagonal cutter, 180mm water pump plier, 150mm adjustable wrench |
| Pack quantity  | 19                                                                                                                                                                                                            |