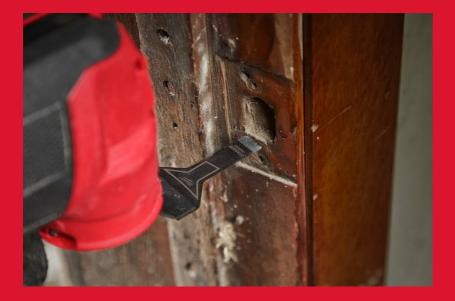

## Multi-Mat blade Ti. BiM 10mm - 1 pc MULTI-TOOL ACCESSORIES - OPEN-LOK MULTI MATERIAL BLADES

- Reinforced universal fit OPEN-LOK<sup>™</sup> anchor for better strength and control
- Universal fit OPEN-LOK<sup>™</sup> anchor fits all major brands of non-Starlock tools
- Protective black oxide coating for corrosion resistance
- Long lasting laser etching for clear and easy blade identification
- TITANIUM CHARGED™ Bi-Metal blades for longer life