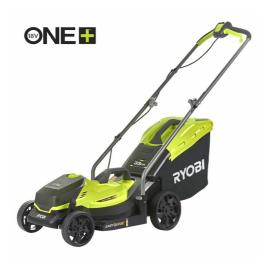

## 18V ONE+<sup>™</sup> Cordless 33cm Lawnmower (Bare Tool) OLM1833B

- 33cm cutting path designed for easy manoeuvrability around the garden
- 5-position, single point cutting height adjustment from 25-65mm
- Ergonomic handle design, with 3 height positions to accommodate all users
- Mow right to the perimeter of your garden with EasyEdge™ grass comb feature
- Folding and removable handles with a collapsible grass catcher for easy and compact storage
- Includes Mulching plug, 35L grass catcher bag