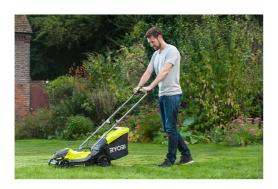

## 18V ONE+<sup>™</sup> Cordless 33cm Lawnmower (Bare Tool) OLM1833B

- 33cm cutting path designed for easy manoeuvrability around the garden
- 5-position, single point cutting height adjustment from 25-65mm
- Ergonomic handle design, with 3 height positions to accommodate all users
- Mow right to the perimeter of your garden with EasyEdge™ grass comb feature
- Folding and removable handles with a collapsible grass catcher for easy and compact storage
- Includes Mulching plug, 35L grass catcher bag