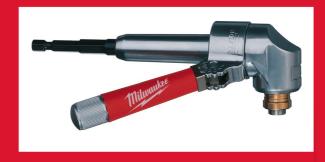

## **OSD2 - OFFSET SCREWDRIVER/ DRILL ANGLE ATTACHMENT**

- The OSD 2 screwdriver / drill angle attachment is the ideal solution for all screwdriving and drilling applications in restricted areas.
- 1/4" magnetic Hex bit reception accepts both standard 25 mm (C 6.3) and ball end reception (E 6.3), with bit locking mechanism
- Metal gears and housing for smooth and precise running and excellent power transmission.
- 360° rotatable softgrip side handel for left and right hand use with 4 lock positions.
- Two step Hex shaft to fit either 1/4" (6 mm) Hex shaft or 10 mm Hex shaft.
- Industrial quality designed for use with all cordless tools in applications up to 40 Nm torque and a maximum of 1750 rpm.
- The OSD2 is capable of both drilling and screwdriving applications, offering maximum versatility.
- Only 51 mm in height for use in confined spaces.

| Article Number    | 4932352320 |
|-------------------|------------|
| Height (mm)       | 51         |
| Pack quantity     | 1          |
| Total length (mm) | 160        |