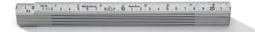

## Folding Rule A61

A folding rule made from anodised aluminium with galvanised steel joints. Scale with black figures on both sides, metric along the bottom edge and British imperial along the top edge. Good resistance to moisture, heat and wear.

## **Features**

- Anodised aluminium with galvanised steel joints affords increased protection against corrosion.
- Good resistance to moisture, heat and wear.
- Type approved as per EU Class III.

Scale mm & inch (both sides), Aluminium, Heat resistant