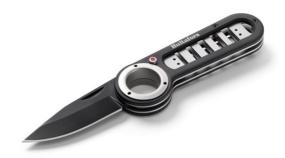

## Outdoor Folding Knife OKF

Robust folding knife with black coated aluminium, stainless steel parts and a coated black blade in stainless knife steel. A perfect companion in the forest or on the fishing trip. Compact design with a big area of use. Simple and safe locking of the blade with a button on the side of the handle. The belt clip is reversible and can be mounted on both sides of the handle. This enables you to choose how you wish to carry the knife, fastened to a belt or on the inside of a pocket. The knife can be used together with the Hultafors Fire Steel.

## **Features**

- Black coated blade in stainless steel.
- The blade is hardened to 56-58 HRC.
- 2.8 mm thick blade for a robust feeling.
- Reversible belt clip to easily adapt the carrying of the knife.