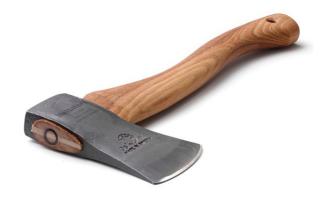

## Hatchet

A small axe for outdoor use in forests and open land. Made from blasted and clear-lacquered ironwork, it is also suitable for work in the garden. The shaft is curved and made from hickory. Leather axe sheath is included

## **Features**

- The axe is hand-forged and made from Swedish axe steel using traditional methods in use since 1697.
- The steel is stuck several times, increasing its density and thereby the durability of the axe.
- Has a clear tempered zone within which the axe can be sharpened whilst not detracting from the strength of the edge.
- The shaft is made from hickory and treated with linseed oil.
- Leather axe sheath included.