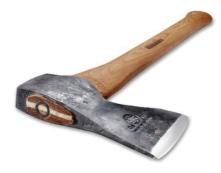

## Stålberg Carpenter Axe

With its straight handle and long, narrow and straight edge, our carpenter axe provides you with the precision any skilled craftsman demands. The finger notch in the axe head allows a grip where your hand is placed, almost straight above the center of the cutting edge, for increased precision. The axe is hand forged and made from Swedish quality steel in the forge at Hults Bruk. The forging tradition goes as far back as 1697. This axe is named after one of Hults Bruk's most experienced blacksmiths from the first half of the 20th century, Ernst Stålberg. Take care of your axe and it will stay a faithful companion for many years to come. Thanks to the quality and craftsmanship of this axe, we offer you a full lifetime warranty on the axe head.

## Features

- Wooden handle from American hickory, treated with linseed oil.
- Straighter egde with Scandinavian grind.
- The edge is sharpened, polished and ready to use.
- Leather axe sheath included.