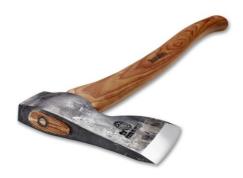

## Åby Forest Axe

Our forest axe is a beautiful hybrid with many types of use. Aby has a straigther edge and grinding, and a good finger notch below the head for increased precision. The long, thin ergonomic handle minimizes the weight, at the same time giving you great force when striking. This axe is perfect for shelter building, processing firewood, and carving as well as precision work. In short, it is your perfect forest companion. The axe is hand forged and made from Swedish quality steel in the forge at Hults Bruk. The forging tradition goes as far back as 1697. This axe is named after Åby, the nearest village to Hults Bruk, where many of the workers lived in the middle of the 20th century. Take care of your axe and it will stay a faithful companion for many years to come. Thanks to the quality and craftsmanship of this axe, we offer you a full lifetime warranty on the axe head.

## **Features**

- Wooden handle from American hickory, treated with linseed oil.
- Straighter egde with Scandinavian grind.
- The edge is sharpened, polished and ready to use.
- · Leather axe sheath included.