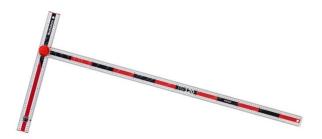

## Plaster Square PS

Adjustable plaster square with millimeter and degree graduations that can be set in four fixed positions. The stock and blade can be folded together, making it easy to store and transport and also be switch between right and left position.

## **Features**

- The foldable function makes storage and transport easier.
- 4 angels with fixed positions (22,5°, 45°, 67,5°,90°).
- Additional 21 angles marked on the scale.
- Stock and blade in anodized aluminium.