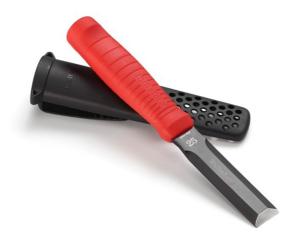

## **Chisel EDC**

An everyday chisel, sharp, reliable and always at hand. Ready for tough precision and all-round use, from adjusting and fitting to prying and demolishing. Perfectly sharpened high-quality Japanese steel blade with heavy-duty handle designed for hard hammer blows. Smart holster with a clip for easy access at all times.

## **Features**

- High-quality Japanese steel blade.
- Rust protected by Electrophoretic deposition (EPD).
- Very robust handle.
- Smart holster for protection and easy access.

| PRODUCT       | STOCK CODE |
|---------------|------------|
| CHISEL EDC 6  | 390013     |
| CHISEL EDC 10 | 390023     |
| CHISEL EDC 12 | 390033     |
| CHISEL EDC 16 | 390043     |
| CHISEL EDC 18 | 390053     |
| CHISEL EDC 20 | 390063     |
| CHISEL EDC 25 | 390073     |
| CHISEL EDC 32 | 390083     |