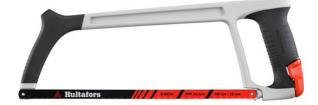

## Hacksaw HMX

A professional hacksaw with a stiff & compact cast aluminum frame for low weight, maximum performance and very high blade tension. The handle is ergonomically shaped with a rubber grip for both hands to maximize the user friendliness. The blade can be tilted for cutting close to a flat surface without loss of performance and precision. The blade tensioner is spring-loaded to support when changing blades and the ergonomically shape helps when creating the very high blade tension. The hacksaw is delivered with Hultafors BI-metal blade (24 TPI) for maximum precision and performance

## Features

- Compact cast aluminium frame.
- Very high blade tension.
- Ergonomic handle with rubber grip.
- Spring-loaded blade tensioner.

| PRODUCT         | STOCK CODE |
|-----------------|------------|
| HACK SAW HMX-12 | 591300     |