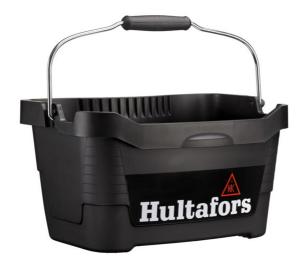

## **Tool Bucket**

Ergonomic tool bucket made of robust PP-plastic material for versatile use such as carrying tools or necessities. The rear side is shaped in order to improve the ergonomics when carrying the product. The handle is comfortable and could be placed in an upright position in order to simplify the next lift of the tool bucket. The tool bucket is stackable and equipped with a measuring scale on the inside.

## **Features**

- Robust handle for comfortable carrying. Handle can be put in standing position when put down.
- Holes for attaching a shoulder strap.
- Measuring scale on the inside.
- Can take a burden of 100 kilograms.
- Made of durable PP-plastic

Light weight, Ergonomic shape, 15 liter

| PRODUCT                      | STOCK CODE |
|------------------------------|------------|
| TOOL BUCKET TB-15x14 display | 590100     |
| TOOL BUCKET TB-15            | 590101     |