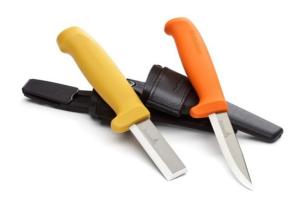

## Double Holster STK & HVK

Double holster including the chisel knife STK and the craftsman's knife HVK. The chisel knife is a robust knife with V-shaped grinding chisel function, and the craftsman's knife is developed and adapted to meet the different needs of craftsmen. With these 2 knives close at hand, you can be sure to be well equipped for all tasks. A double holster always allows you to have access to the two knives you use the most, and your job gets done efficiently. The double holster is made from impact-resistant PP plastic, joined by rivets and an elastic loop. Our double holster is also available in many different combinations. Once your knives are worn out, keep the holster and use it again for new knives. A great way to minimize our carbon footprint!