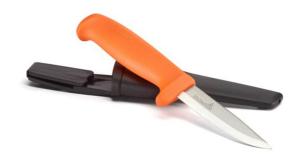

## Craftsman's Knife HVK

Knife developed and adapted to meet the needs of craftsmen, with a blade made from Japanese knife steel. It features a unique function for attaching the holster around a button on your work clothes so that it does not come loose whilst still being easy to remove. The blade is made from 2.5 mm carbon steel that has been hardened to 58–60 HRC.

## **Features**

- The cutting edge has been sharpened in several stages, with a final honing on a leather strop.
- Both the handle and holster are made from super-durable PP plastic.
- The holster can be attached to both a belt and a button on your work clothes. If your belt is thick, cut away the small pin on the cover.
- Craftsman's knife HVK-PH is delivered with a paper sleeve instead of a holster.