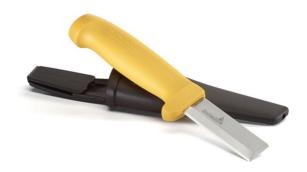

## Chisel Knife STK

Robust knife with V-ground chisel function. It features a unique function for attaching the holster around a button on your work clothes so that it does not come loose whilst still being easy to remove. The blade is made from Japanese knife steel, 3 mm carbon steel that has been hardened to 58-60 HRC.

## **Features**

- The cutting edge has been sharpened with a double edge angle and a final honing on a leather strop.
- Both the handle and holster are made from super-durable PP plastic.
- The holster can be attached to both a belt and a button on your work clothes. If your belt is thick, cut away the small pin on the cover.