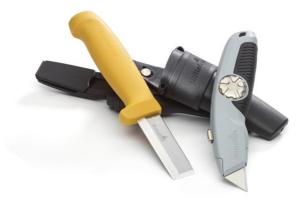

## Double Holster STK & URA

Double holster STK & URA includes the chisel knife STK and the utility knife URA, ensuring you are well equipped for all tasks. A double holster always allows you to have access to the two knives you use the most, so your job gets done efficiently. The chisel knife is a robust knife with V-shaped ground chisel function. The ergonomically designed utility knife offers great grip when cutting plasterboards, carpets and wallpaper. The double holster is made from impact-resistant PP plastic, joined by rivets and an elastic loop. Our double holsters are available in many different combinations. Once the knives are worn out, keep the holster and re-use it with new knives. A great and easy way to minimize our carbon footprint.