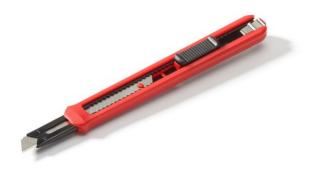

## Snap-Off Knife SPP 9A

The SPP 9A is a robust snap-off knife for precision cuts such as intricate paper cutting or opening boxes. The slim design makes it suitable for all-round use. Tapered for better visibility, access and control. The knife is made of durable PC-plastic (polycarbonate) with a steel core for added stability. Easy to attach to a pocket using the clip which can also be used for safe blade snapping.

## **Features**

- Used to cut paper or open boxes.
- Auto lock function that locks the blade in fixed positions.
- Use the angled tip as a guide for measuring 45 and 90 degrees.
- Removable clip for attaching to a pocket or toolbox.
- Symmetric design for right and left-handed usage.