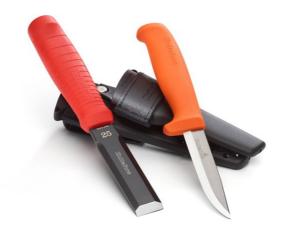

## Double Holster EDC & HVK

Double holster including Chisel EDC 25mm and the Craftsman's knife HVK. The chisel is perfect for all-round use, such as adjusting, fitting, prying and demolishing. The craftsman's knife is developed and adapted to meet the different needs of craftsmen. With these 2 knives close at hand, you can be sure to be well equipped for all tasks. A double holster always allows you to have access to the two knives you use the most, and your job gets done efficiently. The double holster is made from impact-resistant PP plastic, joined by rivets and an elastic loop. Our double holster is also available in many different combinations. Once your knives are worn out, keep the holster and use it again for new knives. A great way to minimize our carbon footprint!