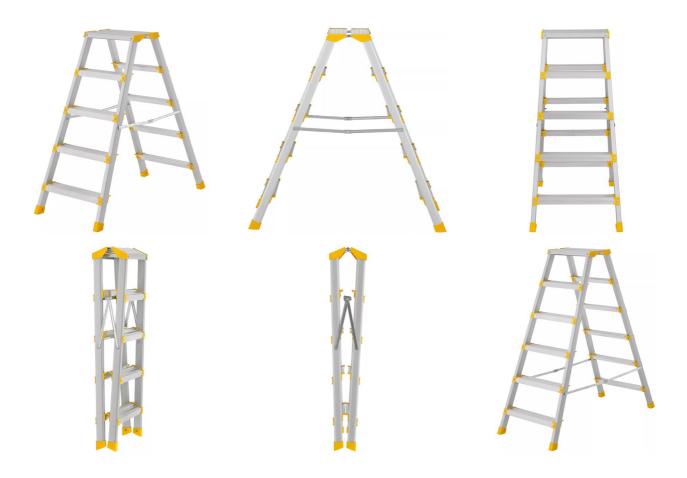

## Step ladder 55D

Robust and versatile ladder for professionals with steps on both sides. Innovative fastening technology with FDS-screws provides a stable construction with minimal flex and a really long service life.

- Steps on both sides to help you in hard to reach areas.
- Ergonomic step fronts and grip friendly profiles make the ladder easy to carry and comfortable.
- 80 mm deep, slipresistant steps.
- Steel braces for safer use.
- Anodized aluminium profiles minimize the risk of getting your hands and clothes dirty.