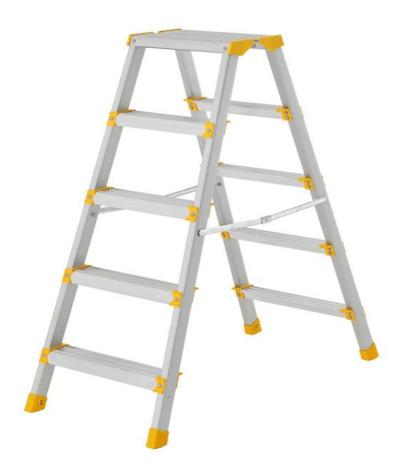

## Step ladder 55D

Robust and versatile ladder for professionals with steps on both sides. Innovative fastening technology with FDS-screws provides a stable construction with minimal flex and a really long service life.

- Steps on both sides to help you in hard to reach areas.
- Ergonomic step fronts and grip friendly profiles make the ladder easy to carry and comfortable.
- 80 mm deep, slipresistant steps.
- Steel braces for safer use.
- Anodized aluminium profiles minimize the risk of getting your hands and clothes dirty.