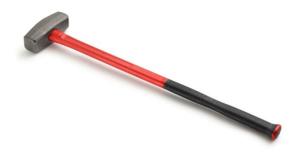

## Sledge Double-Faced KS, Fibreglass

Sledge made from blasted and clear-lacquered ironwork, with tempered square striking faces at both ends. Has an 850 mm long fibreglass shaft with a rubber grip.

## Features

- Made from high-grade steel, correctly tempered for the best possible level of user safety.
- Fibreglass shaft affords a greater level of safety and an extended service life.
- NOTE! Always wear protective goggles!