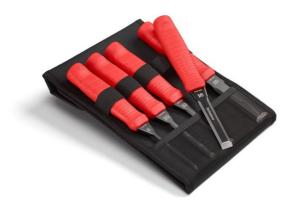

## **Chisel Set EDC**

Set of 5 chisels in various sizes, gathered in a practical canvas bag. An everyday chisel, sharp, reliable and ready for all-around use, such as adjusting and fitting to prying and demolishing. Perfectly sharpened high-quality Japanese steel blade with heavy-duty handle designed for hard hammer blows.

## **Features**

- Stored in a practical canvas casing.
- High-quality Japanese steel blade.
- Rust protected by Electrophoretic deposition (EPD).
- Heavy-duty handle.

| PRODUCT                 | STOCK CODE |
|-------------------------|------------|
| CHISEL SET EDC S5, 6-25 | 390005     |