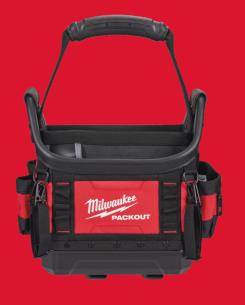

## Packout 25 cm Pro Tote Toolbag

PACKOUT™ PRO TOTE TOOLBAG

- Highest durability due to 1680D and 1800D ballistic material.
- Layering of fabrics increase the durability and performance.
- Reinforced edges, metal rings and springs for longest lifetime.
- 22.7 kg weight capacity.
- Numerous pockets for best organisation of tools.
- Shoulder strap and ergonomic carry handle.
- Holder for duct tapes for easy access.
- Molded PACKOUT<sup>™</sup> base protects against humidity and debris.
- Part of the PACKOUT<sup>™</sup> modular storage system.

| Article Number                        | 4932493622                                                    |
|---------------------------------------|---------------------------------------------------------------|
| Dimensions (Inner)(H x W x D<br>/ mm) | 300 x 250 x 210                                               |
| Dimensions (Outer)(H x W x<br>D / mm) | 480 x 380 x 230                                               |
| Pack quantity                         | 1                                                             |
| Туре                                  | 35 internal and external<br>pockets for best<br>organisation. |
| Weight (kg)                           | 3.6                                                           |