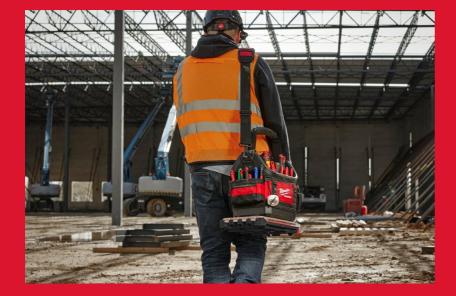

## Packout 25 cm Pro Tote Toolbag

PACKOUT™ PRO TOTE TOOLBAG

- Highest durability due to 1680D and 1800D ballistic material.
- Layering of fabrics increase the durability and performance.
- Reinforced edges, metal rings and springs for longest lifetime.
- 22.7 kg weight capacity.
- Numerous pockets for best organisation of tools.
- Shoulder strap and ergonomic carry handle.
- Holder for duct tapes for easy access.
- Molded PACKOUT<sup>™</sup> base protects against humidity and debris.
- Part of the PACKOUT<sup>™</sup> modular storage system.